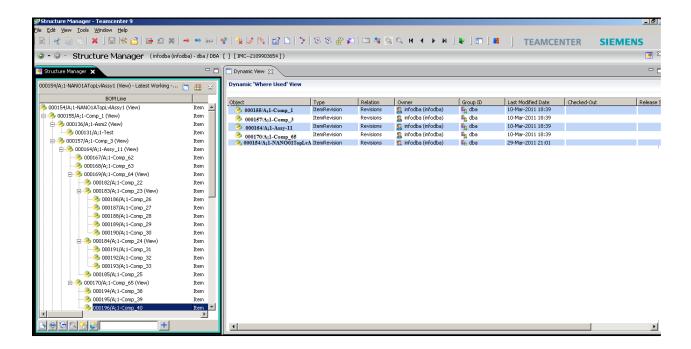

## **Our products**

**Dynamic Where Used:**This tool helps companies to dynamically view the component assemblies usage report which helps to make right decision during substitute/alternate selection, component replacement in change management.