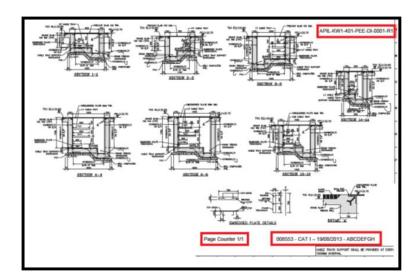

**Design Data Intelligent Watermarking:** This tool helps to get ink marking done through workflow as per the customer requirement like logo, notes, IP, custom info on design document.

**Mobile Integrated Process Alert:** This tool helps designer/manager to set late notification frequency and get the alert on regular interval on their mobile. This help to bring the information closer to user at right time which helps them to take corrective action.