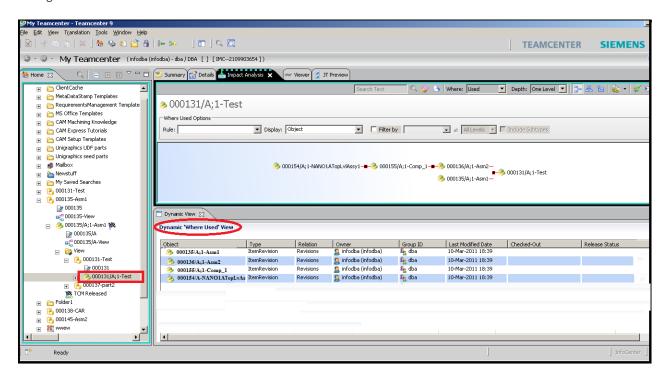

## **Our products**

**Dynamic Where Used:**This tool helps companies to dynamically view the component assemblies usage report which helps to make right decision during substitute/alternate selection, component replacement in change management.