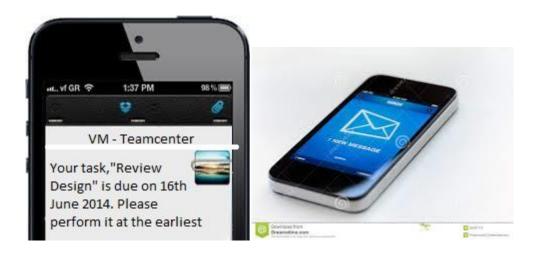

**Design Data Intelligent Watermarking:** This tool helps to get ink marking done through workflow as per the customer requirement like logo, notes, IP, custom info on design document.

**Mobile Integrated Process Alert:** This tool helps designer/manager to set late notification frequency and get the alert on regular interval on their mobile. This help to bring the information closer to user at right time which helps them to take corrective action.