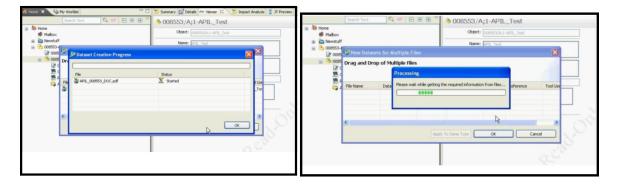

**Design Data Intelligent Watermarking:** This tool helps to get ink marking done through workflow as per the customer requirement like logo, notes, IP, custom info on design document.

**Mobile Integrated Process Alert:** This tool helps designer/manager to set late notification frequency and get the alert on regular interval on their mobile. This help to bring the information closer to user at right time which helps them to take corrective action.