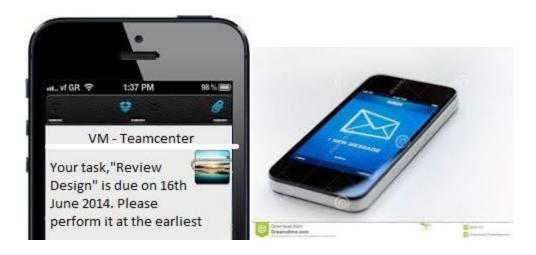

Design Data Intelligent Watermarking: This tool helps to get ink marking done through workflow as per the

**Mobile Integrated Process Alert:** This tool helps designer/manager to set late notification frequency and get the alert on regular interval on their mobile. This help to bring the information closer to user at right time which helps them to take corrective action.