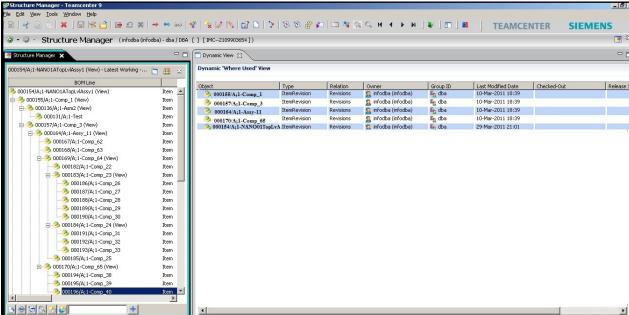

## **Our products**

**Dynamic Where Used:**This tool helps companies to dynamically view the component assemblies usage report which helps to make right decision during substitute/alternate selection, component replacement in change management.