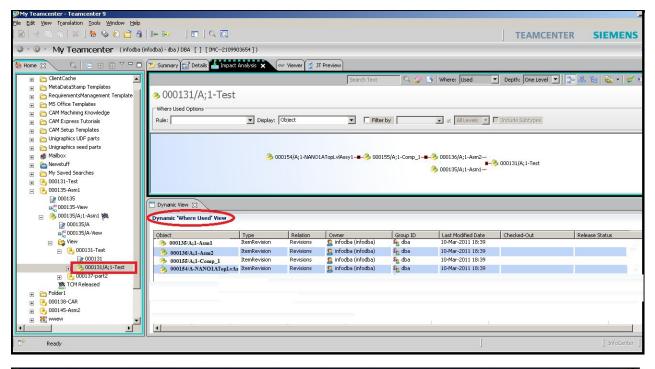

## **Our products**

**Dynamic Where Used:**This tool helps companies to dynamically view the component assemblies usage report which helps to make right decision during substitute/alternate selection, component replacement in change management.