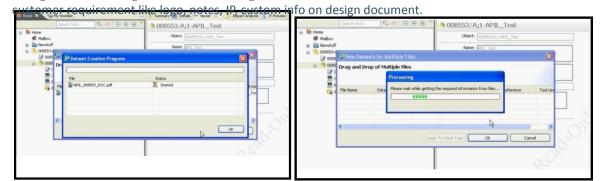

Design Data Intelligent Watermarking: This tool helps to get ink marking done through workflow as per the

**Mobile Integrated Process Alert:** This tool helps designer/manager to set late notification frequency and get the alert on regular interval on their mobile. This help to bring the information closer to user at right time which helps them to take corrective action.