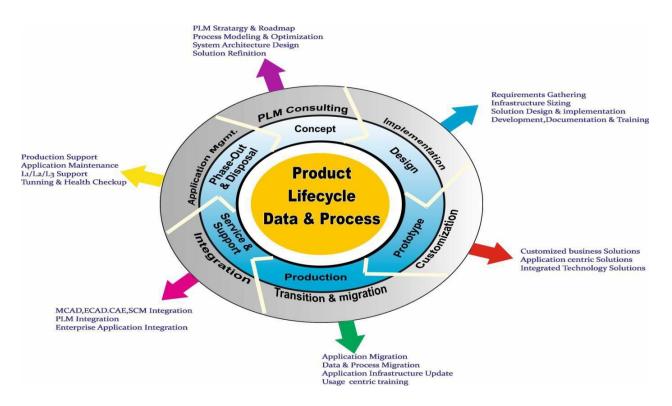

## **Our offerings**

FaithPLM Solutions integrate the real power of SIEMENS PLM into your business with the help of in-depth industry domain knowledge and the unbeatable expertise and experience in the application of PLM to develop and deliver solutions to address customer business process and data management challenges. We offer following services:

### **Business Process Consulting:**

Develop a clear PLM vision by aligning customer business strategy, Implementation strategy alignment with customer business objectives, process improvement and process re-engineering to define &implementmeasurable benefits which includes Technology Assessment, PLM Blueprinting, Infrastructure Assessment &PLM Audit.

**Implementation:** End-to-End implementation using SIEMENS Teamcenter PLM suite of products that includes requirement gathering, product deployment & integration, codeless &codeful configurations, capability mapping for various business data &processrequirement, upgrades, testing, training, documentation & rollouts.

**Enterprise Application Integration:** Legacy system integration, ERP, CRM, MES integration, Other PLM system integration with Teamcenter PLM.

**Transition and Migration:** Site Consolidation, Legacy System Data & Process migration, Data clean-up & mapping, data migration in system coexistence

**Training:**Standard and customer usage specific training by SIEMENS certified trainers which enable usage & implementation of various PLM solutions to its fullest extent for business benefit.

**Administration & Support:** Teamcenter system day to day usage support, maintenance, health check-up and performance tuning.

**Solution Consulting:** Consulting on Teamcenter System Infrastructure, business requirement mapping best practices, configuration, integration, customization and system optimization which help customer to efficiently implement the various solutions offered by Teamcenter PLM and to extract the expected business value.

**Software Development:** Development of Software connector, Legacy tools integrator, Data migration tool, Data cleanup tool, Process Planning, custom tool, Insight PDM, SharePoint Customization.

**CAD/CAM/CAE Solutions:** Knowledge Based Engineering, CAD Customization, Legacy CAD Data Conversion & Upload to PLM, CAE analysis, CAD data conversion using CMM.